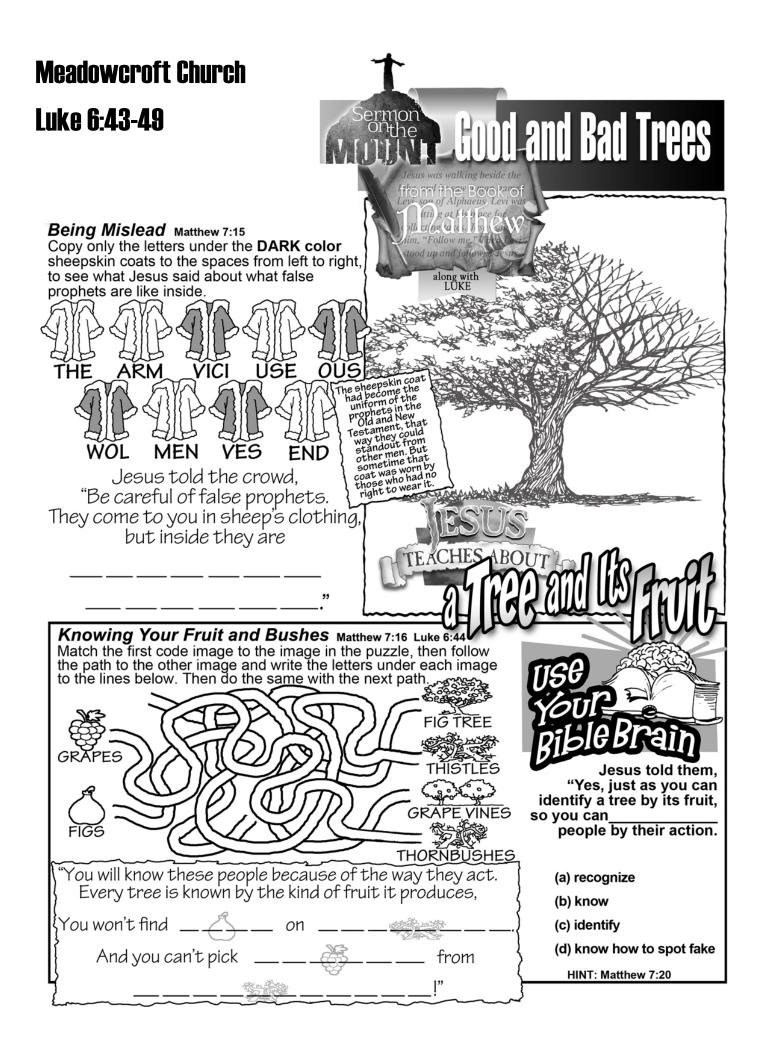

9 00 6. A small river 4. A large stone ω ACROSS Lacking good sense A building where a family lives The naural movement of air Loose soil which is found on beaches HOUSE WISE May be reproduced for Ministry Use STREAM FOOLISH Copyright © Sermons4Kids, Inc. à **BUILD** RAIN ъ 3. Someone who exercises good judgment in his daily life is 1 2. A sudden or violent condition in DOWN Water that falls from the sky To make or form something such as a house nature m hus SAND ROCK WORDS STREAMS HEARS 1 ш D Q N Ρ -Þ Q П R σ S -~ L 0 0 п I P -0 × Т D Þ Wise or Foolish? ≶ 3 5 Zu CRASH 5 0 0 5 < N 8 D R S FALL Eltzin, yourees puo 3 D D Q σ Þ G × S < R 11 R Z S C п ш G Т 0 S Matthew 7:24-27 P ≤ Ш 入 S 0 п ഗ I 5 3 R I < 0 Ρ **BUILT** WINDS ROCK чп < P 1 σ 3 N D ш r P \$ 1 3 C R m s 0 ~ × < S ш 5 z ш Z < Þ R